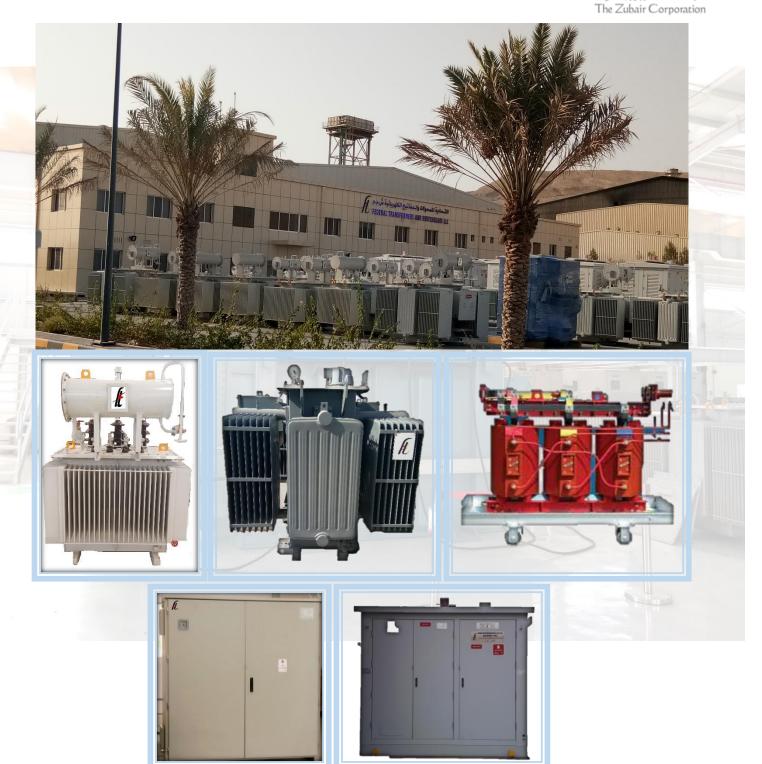

## About us

Federal Transformers and Switchgears LLC.(FTS) is an ISO 9001:2015; ISO 14001:2015 and OHSAS 18001:2007 certified Omani manufacturing company in Russayl Industrial Area, Muscat. We form part of The Zubair Corporation. The company has a strong expertise in engineering, design, development and manufacturing of high quality transformers catering to the vibrant sector of electric power distribution in Oman and across the region.

## **Product Range**

- Distribution transformers upto 36 KV (Oil filled)
- Power transformers upto 36 KV (Oil filled)
- Dry type cast resin transformers upto 36 kV
- Prefabricated Package Substation (Transformer, Ring Main Unit & Feeder pillar)
- Natural and synthetic oil / Silicone / Easters / Biodegradable Oil Filled Transformers
- Special Transformers (Earthing, Booster, Scott connected, Furnace, Multi-Tap Transformers, Skid type portable Transformers, Traction Transformer, inverter duty Transformers etc.,)
- Transformers for solar & Wind projects
- Transformers parts & accessories